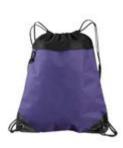

Car Decal \$8 (glitter or plain)

Canvas and Drawstring Tote \$15 Tshirt \$16 (add \$2 for 2x and up) Long-Sleeve T \$19 (2x +\$2) Pullover Hoodie (Design on front) \$25 (2x +\$2) Open Leg Sweatpants \$15 Zippered Hoodie (Design on back and name on front) \$30

| Name:                                       | Phone Number: _()<br>Prefer text or calls for questions? |         |                         |         |          |       |
|---------------------------------------------|----------------------------------------------------------|---------|-------------------------|---------|----------|-------|
|                                             |                                                          |         |                         |         |          |       |
| tem                                         | Type (Youth Ladies', Men'                                | s) Size | Design number<br>1 or 2 | Glitter | Quantity | Total |
| T-Shirt                                     |                                                          |         |                         | Y or N  |          |       |
| \$16                                        |                                                          |         |                         |         |          |       |
| t-shirt                                     | Ladies                                                   | L       | 2                       | Y       | 1        | \$16  |
| Long Sleeve<br>T-Shirt<br>(unisex<br>sizes) | unisex                                                   |         |                         | Y or N  |          |       |
|                                             | unisex                                                   |         |                         |         |          |       |
|                                             | unisex                                                   |         |                         |         |          |       |
|                                             | unisex                                                   |         |                         |         |          |       |
| Pullover<br>Hoodie                          |                                                          |         |                         | Y or N  |          |       |
|                                             |                                                          |         |                         |         |          |       |
| Zippered                                    |                                                          |         |                         | Y or N  |          |       |
| Hoodie                                      |                                                          |         |                         |         |          |       |
|                                             |                                                          |         |                         |         |          |       |
| Sweatpants (open leg)                       |                                                          |         |                         | Y or N  |          |       |
|                                             |                                                          |         |                         |         |          |       |
| Canvas Tote                                 | n/a                                                      | n/a     | Purple and<br>black     | Y or N  |          |       |
| Drawstring<br>Tote                          | n/a                                                      | n/a     | Purple and<br>black     | Y or N  |          |       |
| Car Decal                                   | n/a                                                      | n/a     | Purple and<br>Silver    | Y or N  |          |       |
|                                             |                                                          |         | name for zippered       |         | Total:   |       |