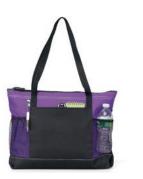

Car Decal \$8 (glitter or plain)

Canvas and Drawstring Tote \$15 Tshirt \$16 (add \$2 for 2x and up) Long-Sleeve T \$19 (2x +\$2) Pullover Hoodie (Design on front) \$25 (2x +\$2) Open Leg Sweatpants \$15 Zippered Hoodie (Design on back and name on front) \$30

| Name:                                       | Phone Number: _()<br>Prefer text or calls for questions? |         |                         |         |          |       |
|---------------------------------------------|----------------------------------------------------------|---------|-------------------------|---------|----------|-------|
|                                             |                                                          |         |                         |         |          |       |
| tem                                         | Type (Youth Ladies', Men'                                | s) Size | Design number<br>1 or 2 | Glitter | Quantity | Total |
| T-Shirt                                     |                                                          |         |                         | Y or N  |          |       |
| \$16                                        |                                                          |         |                         |         |          |       |
| t-shirt                                     | Ladies                                                   | L       | 2                       | Y       | 1        | \$16  |
| Long Sleeve<br>T-Shirt<br>(unisex<br>sizes) | unisex                                                   |         |                         | Y or N  |          |       |
|                                             | unisex                                                   |         |                         |         |          |       |
|                                             | unisex                                                   |         |                         |         |          |       |
|                                             | unisex                                                   |         |                         |         |          |       |
| Pullover<br>Hoodie                          |                                                          |         |                         | Y or N  |          |       |
|                                             |                                                          |         |                         |         |          |       |
| Zippered                                    |                                                          |         |                         | Y or N  |          |       |
| Hoodie                                      |                                                          |         |                         |         |          |       |
|                                             |                                                          |         |                         |         |          |       |
| Sweatpants (open leg)                       |                                                          |         |                         | Y or N  |          |       |
|                                             |                                                          |         |                         |         |          |       |
| Canvas Tote                                 | n/a                                                      | n/a     | Purple and<br>black     | Y or N  |          |       |
| Drawstring<br>Tote                          | n/a                                                      | n/a     | Purple and<br>black     | Y or N  |          |       |
| Car Decal                                   | n/a                                                      | n/a     | Purple and<br>Silver    | Y or N  |          |       |
|                                             |                                                          |         | name for zippered       |         | Total:   |       |