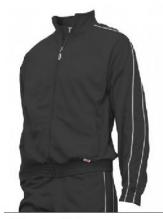

Soffe Brand Warmups

Soffe Brand Warmups

#1 (3265V) Thick Polyester

\$35

- · 100% poly brushed tricot
- · Set-in sleeves with mesh overlay piping in white from neckline to cuffs
- Two insert single welt pockets
- · Elastic cuffs and bottom band