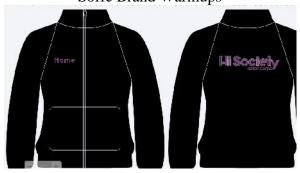

## Soffe Brand Warmups

Price includes Two layer design on back in silver and purple glitter and name in purple glitter on front, and all applicable sales tax. Available sizes are Youth XS-XL and Junior Cut (Adult Miss) XS-XL. Extra writing is \$5 per line (i.e. feature twirler 2017).