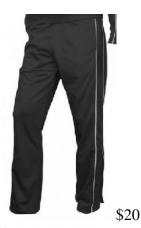

#2 (3245V)

- 100% poly brushed tricot
- · Pant has two hidden side pockets, one double welt back pocket
- · Zippers at outside part leg opening
- · Elastic waistband with drawstring

## #4 (1025V)

4.8 oz. 93% poly 7% spandex stretch woven Side pockets with back yoke and covered zippers Contrast white piping on pant legs Water and wind resistant Anti-pilling Shrinkage less than 5% Color Fastness: 3.5 4 rating Great hand and spandex to allow ease of movement 31� inseam (SMA) Junior sizes SMA XI G