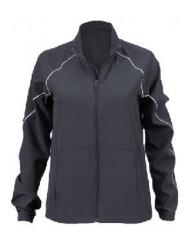

## #3 (1026V) Parachute Style

\$45

4.8-oz. 93% poly 7% spandex stretch woven
Front insert with zippered pockets
Contrast white piping on sleeve
Flastic on underside of cuff
Water and wind resistant
Anti-pilling
Shrinkage less than 5%
Color Fastness: 3.5 4 rating
Great hand and spandex to allow ease of movement
25âC? in length (SMA)
Junior sizes SMA-XLG